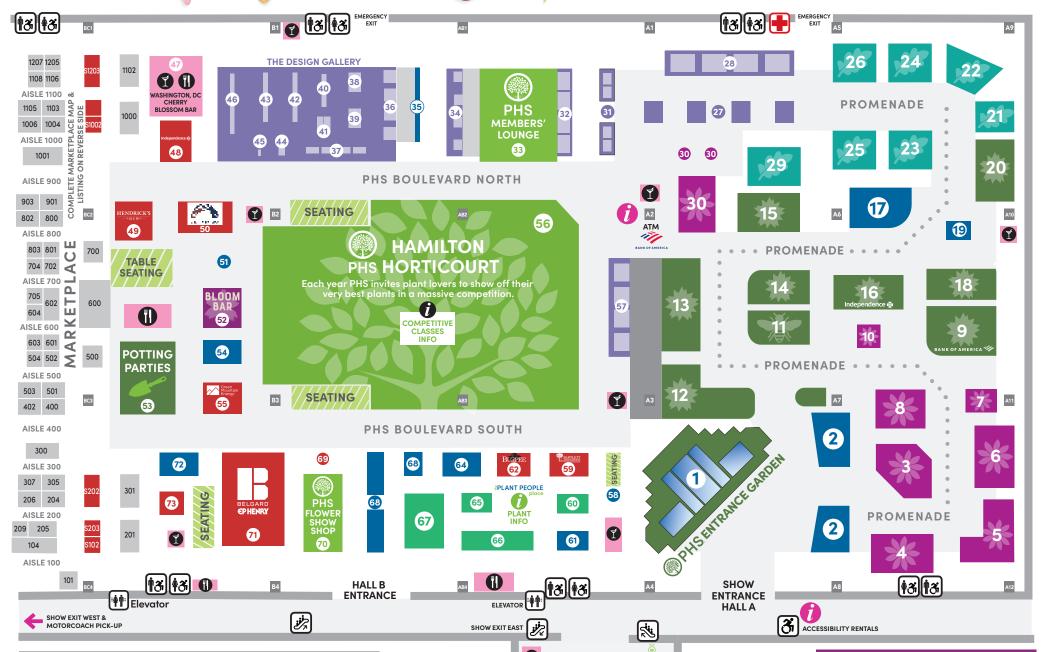

### PHILADELPHIA FLOWER SHOW DISPLAYS

# Jennifer Designs

- Robertson's Flowers & Events
- American Institute of Floral Designers (AIFD)
- Arrange Floral and **Event Design**
- Tissarose
- 8 **Black Girl Florists**
- 10 **EMY Flowers**
- 30 Ikebana International

### LANDSCAPE

- 9 Kelly D. Norris 11 **Apiary Studio**
- Irwin Landscaping
- and Prairie Wind
- 13 Mark Cook Landscape & Contracting
- 14 Laurel Brook Gardens
- Waldor Orchids 15
- 16 Susan Cohan Gardens
- 18 Petit Jardin en Ville
- The Men's Garden 20 Club of Philadelphia

### **EDUCATIONAL**

- 21 W.B. Saul High School
- 22 Temple University
- 23 Delaware Valley University
- 24 Lakeside School
- 25 University of Delaware Mercer County
- Community College
- U.S.G.S. Interagency Bee Lab

### **DISPLAY**

51

- Schaffer Designs
- 17 Jacques Amand
- From Blossoms
- Philadelphia Society of **Botanical Illustrators**
- Mural Arts Philadelphia
- 54 Chicago Bloom
- 58 Plantpop
- Greater Philadelphia 61 Gardens
- Penn Museum
- David Rubin's Tool Collection
- 72 Hudson Valley Seed

### **DESIGN GALLERY**

- 27 Arbors
- 28 Garden Rooms 31 Garden Gates
- Store Windows 32
- Front Stoops 34
- 36 Galleria
- Open Platforms 37
- **Small Niches** 38
- Miniature Arrangements 39
- 40 **Botanical Arts**
- **Backed Platforms**
- 42 **Pressed Plants**
- 43 Photography
- Large Backed Pedestals
- 45 Medium Backed Pedestals
- 46 Miniature Settings Tablescapes

# PLANT SOCIETIES

- 60 Indoor House Plant Society
- 65 Philadelphia Cactus & Succulent Society
- 66 Philadelphia Area
- 67 Pennsylvania Bonsai Society

### **SPONSORS**

- Washington, DC Cherry Blossom Bar
- 48 Independence Blue Cross
- 49 Hendrick's Gin
- 50 Zhengzhou
- 55 Green Mountain Energy
- 59 Bartlett Tree Experts
- 62 Burpee
- 69 Smithers-Oasis
- 71 Belgard
- 73 Smithers-Oasis

POTTING PARTIES

# **MAKERS MARKET**

**O** 

MAP KEY

Women's Restroom

First Aid

Men's Restroom

Food & Beverage

Escalator

**:♠♠**: Elevator

Information

**†**3i

Featuring local artisans and their handmade artistic wares. Note that some vendors are only here on specific dates.

- Exit343 Design Crescent Moon
- Brixxy & Co 3/1-3/3 EAO Craft Studio 3/4-3/7
- So Many Flowers 3/8-3/10 Waters & Wild 3/1-3/3
- Beautiful Botanicals 3/4-3/7 ElleSEA Shoppe 3/8-3/10 Silver Garden Designs 3/1-3/3
- Intuitive Crystal Healing Shoppe 3/4-3/7 The Tie Bro 3/8-3/10
- Terraintextures 3/1-3/3 MKC Photography 3/4-3/7
- Terraintextures 3/8-3/10
- ArtbyAlicia Mason Made
- Tia Woven Goods Char & Whiskers
- Colours Of Raine Timeless Turtle Co.
- Invisible Lens Photography Vellum Soap/Philadelphia Bee Co
- Fern in The Forest Daisy Lane Studio
- M20 Simply Devine Home
- Aaron Apsley Artwork
- M22 Melmos Dog Treats
  M23 Elizabeth Peyton Creations
- M24 Bucks County Flowers + Things M25 Ennulat Designs
- M26 Seader & Soil M27 Maker Missya
- M28 Karla Gudeon Art & Design M29 Color & Flame
- M30 The Willow Witch M31 The Aroma Alchemists
- M32 My Peruvian Treasures