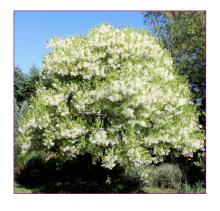

## GOLD MEDAL PLANT <sup>-</sup> OF THE MONTH

Plant Name: Chionanthus virginicus

Common Name: Fringe Tree

Plant Type:

Tree

Attributes: Attracts Birds, Fragrant

#### Bloom Time:

Early Spring

| Light: | Flower Color: |
|--------|---------------|
| Sun    | White         |

#### **Description:**

Spectacular when in bloom, and the white flowers are followed by blue or purple berries that attract birds and wildlife to the garden. Dark green leaves form a neat, oval canopy in the summer.