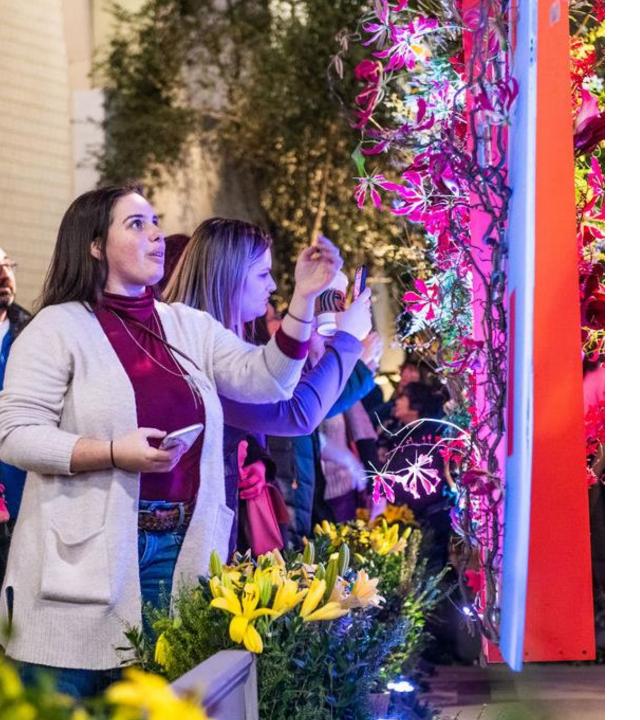

## **The Flower Show**

The Philadelphia Flower Show displays flowers and plants.

There are small and very large displays of flowers and plants.

There are simple and very complex displays of flowers and plants.

# **Exhibits**

The exhibits at the Flower Show are made from items in nature.

I can look and smell the exhibits.

Some exhibits you may be able to touch. You should look for signs that indicate I can touch the exhibit.