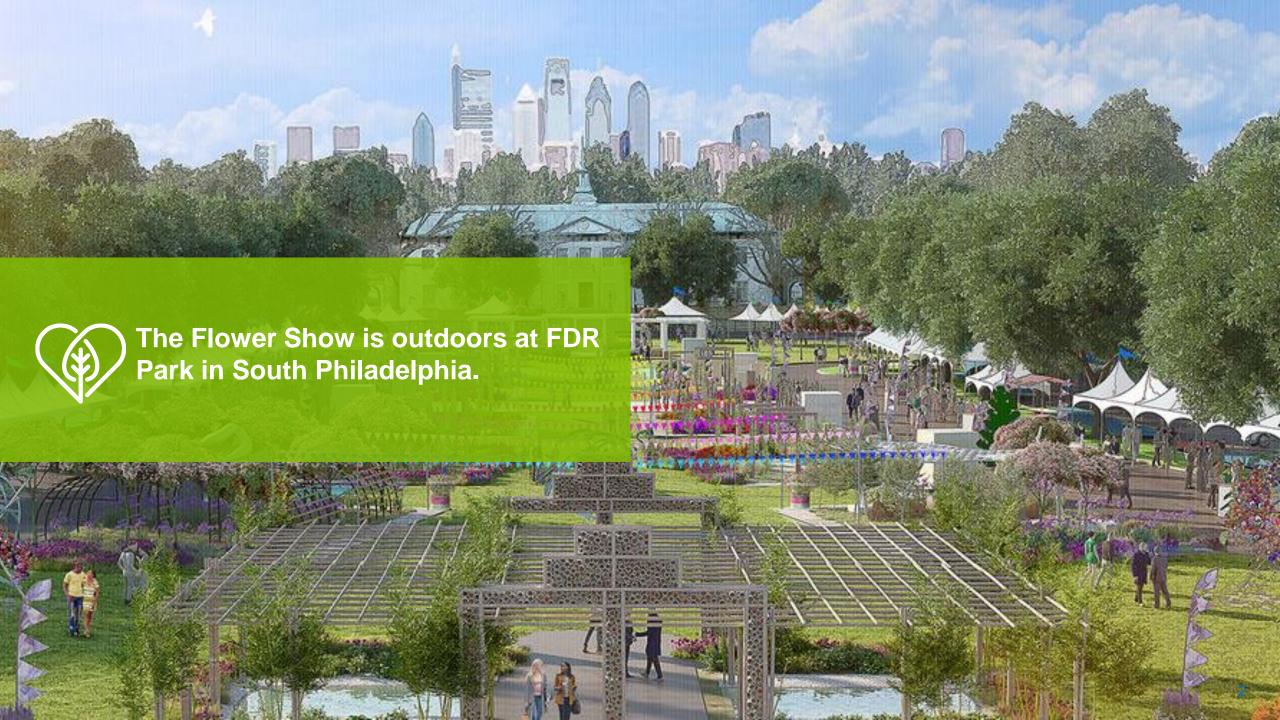

# **Pathways**

The Flower Show is in FDR Park.

Some of the pathways are smooth and even.

Other pathways are not smooth and even.