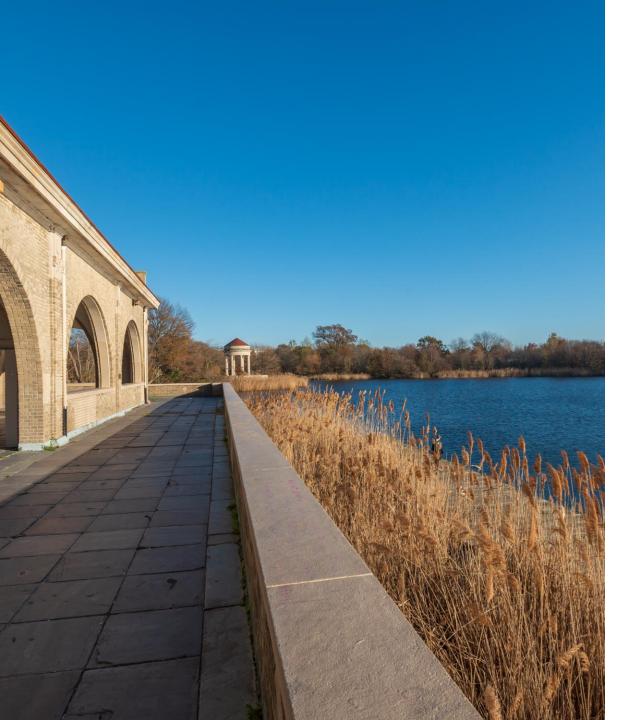

# **Boathouse and lake**

This is the boathouse and the lake at FDR Park.

The deck at the boathouse is right on the lake.