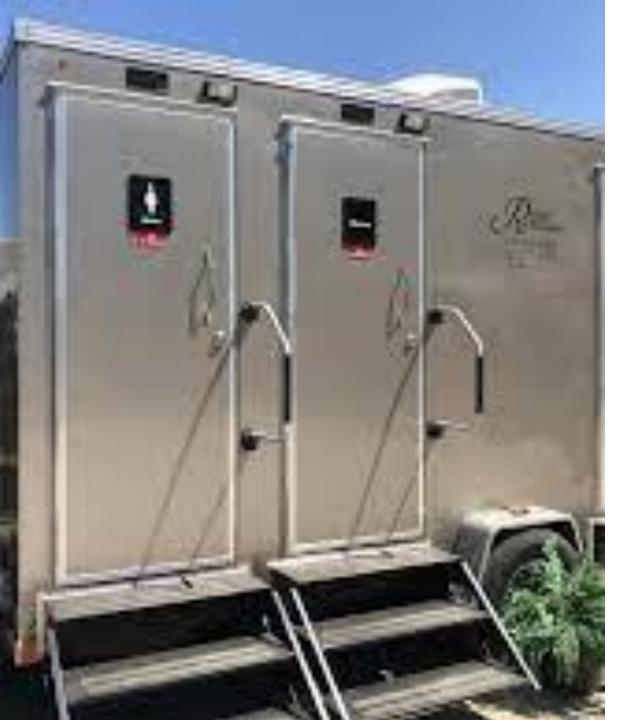

This is the main entrance to the Flower Show.

I will get my ticket to enter the Flower Show at the main entrance.





# **Pathways**

The Flower Show is in FDR Park.

Some of the pathways are smooth and even.

Other pathways are not smooth and even.





# **Crowds**

The Flower Show can be crowded at times.

Ask and Art-Reach All Access Ambassador for assistance if you are looking for a less crowded space.

Remember to maintain social distancing when you are moving about the Flower Show.





# **Asking for help**

Art-Reach All Access Ambassadors are stationed around the park. They will be wearing a blue hat that says "Art-Reach All Access Ambassador."

Go up to an Ambassador and let them know you need assistance.

Remember to maintain social distancing when you go to an Ambassador.





# **Restrooms**

The restrooms are portable restrooms at the Flower Show.





# **Exhibits**

The exhibits at the Flower Show are made from items in nature.

I can look and smell the exhibits.

Some exhibits you may be able to touch. You should look for signs that indicate I can touch the exhibit.





# **Boathouse and lake**

This is the boathouse and the lake at FDR Park.

The deck at the boathouse is right on the lake.





# **Tents**

There are various types of exhibits and displays at the Flower Show.

Some exhibits are entirely outdoors.

Other exhibits are in a tent.





# **Butterflies Live!**

There is a Butterflies Live exhibit in a tent.

I will see live butterflies flying around the space.

# thank you

@PHSgardening • #GardeningforGood