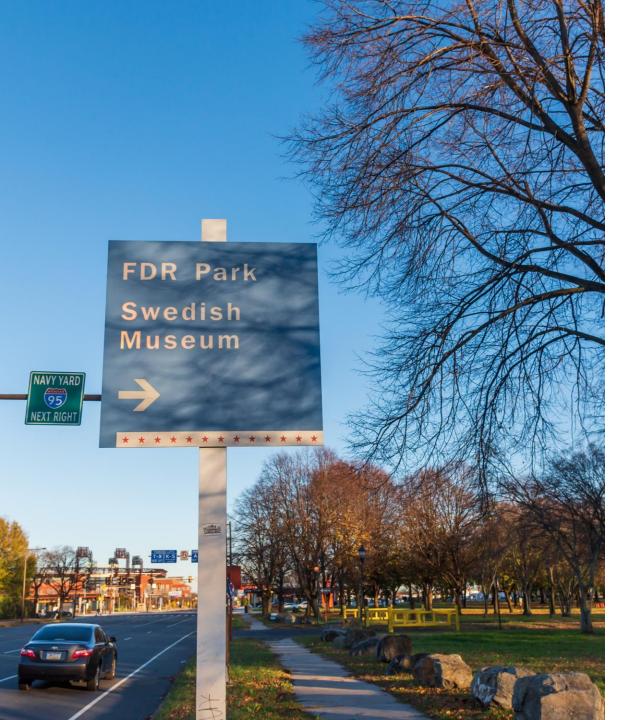

# **Getting into the park**

When I arrive in South Philadelphia near the Flower Show, there is still a good distance (estimated ½ mile) to get into FDR Park.

There are many ways to get into the park.

I can take a trolley into the park if I don't want to travel from the parking lot or subway into the park.

# **Pathways**

The Flower Show is in FDR Park.

Some of the pathways are smooth and even.

Other pathways are not smooth and even.