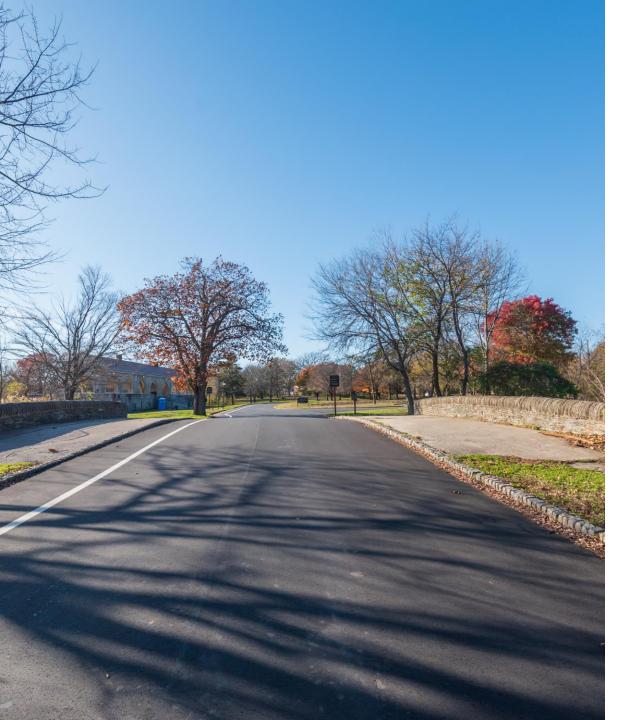

# **Pathways**

The Flower Show is in FDR Park.

Some of the pathways are smooth and even.

Other pathways are not smooth and even.