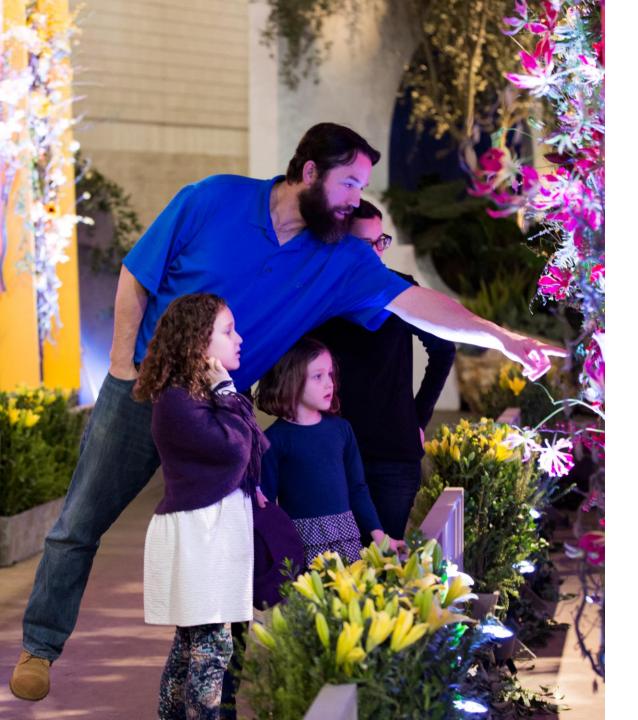

# **Exhibits**

The exhibits at the Flower Show are made from items in nature.

I can look and smell the exhibits.

Some exhibits you may be able to touch. You should look for signs that indicate I can touch the exhibit.