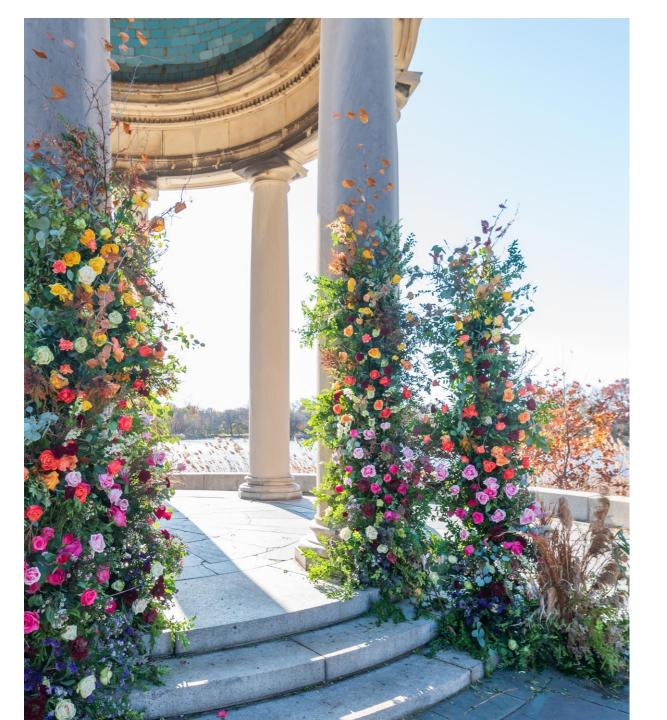

# **Exhibits**

The exhibits at the Flower Show are made from items in nature.

I can look and smell the exhibits.

Some exhibits you may be able to touch. You should look for signs that indicate I can touch the exhibit.