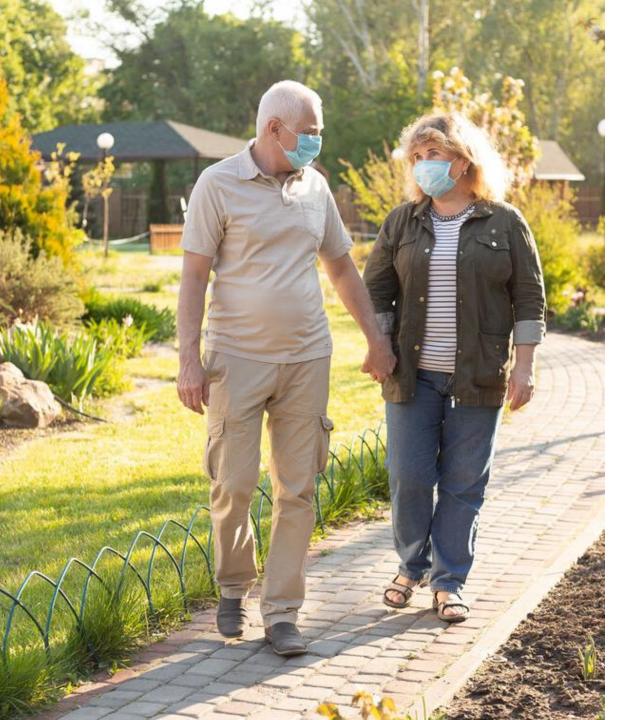

## **Masks**

Everyone is wearing a mask to be protected from getting a virus.

A virus causes a person to get sick.

The mask prevents me and other people from breathing in the virus in my nose and mouth.

I will wear a mask to protect myself and to protect other people from getting the virus.