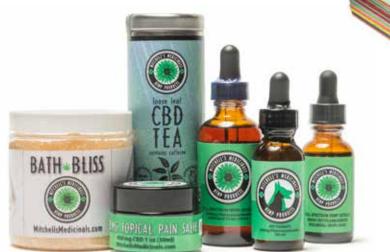

## RELIEF KIT

After long days of digging, weeding, and other chores, many gardeners rely on CBD topicals, teas, and sublingual drops to help ease their aches and pains. An extract from the cannabis plant, CBD is reputed to reduce inflammation. Starting at \$25, mitchellsmedicinals.com