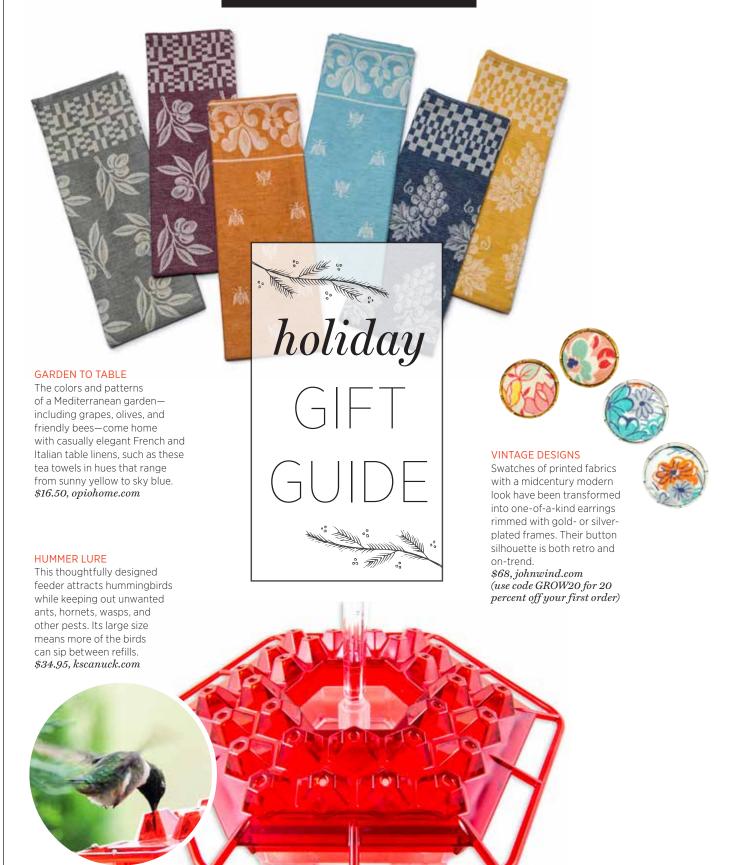

SPECIAL ADVERTISING SECTION SPECIAL ADVERTISING SECTION



## SEATING ARRANGEMENT

The Fermob bistro set (24-inch table and two chairs) turns any garden into a relaxing oasis for dining or just soaking up the fresh air and sunshine. Sturdy but lightweight, the lacquered-steel furniture comes in 24 colors and is easy to move and store safely when the weather becomes frightful.

\$475 (exclusive for GROW magazine readers), petitjardinenville.us



## RELIEF KIT

After long days of digging, weeding, and other chores, many gardeners rely on CBD topicals, teas, and sublingual drops to help ease their aches and pains. An extract from the cannabis plant, CBD is reputed to reduce inflammation. Starting at \$25, mitchellsmedicinals.com



## MAKING CHANGE

PHS memberships treat the people on your gift list to so many benefits gardeners truly love (includ