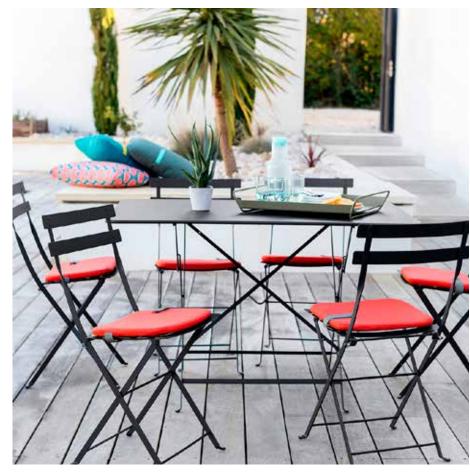

## SEATING ARRANGEMENT

The Fermob bistro set (24-inch table and two chairs) turns any garden into a relaxing oasis for dining or just soaking up the fresh air and sunshine. Sturdy but lightweight, the lacquered-steel furniture comes in 24 colors and is easy to move and store safely when the weather becomes frightful.

\$475 (exclusive for GROW magazine readers), petitjardinenville.us